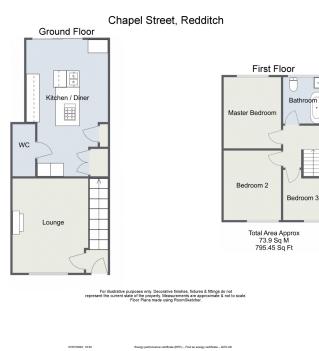

## **Chapel Street, Headless Cross, Redditch B97 5BB** Offers Over £250,000

🍋 3 🏪 1 🚘 1

A beautifully styled and sympathetically extended three bedroom semi detached property offered with a well appointed modern open plan kitchen/diner, good sized lounge with wood panelling and log burner fireplace, modern family bathroom, delightful rear garden and situated in the popular location of Headless Cross, Redditch.