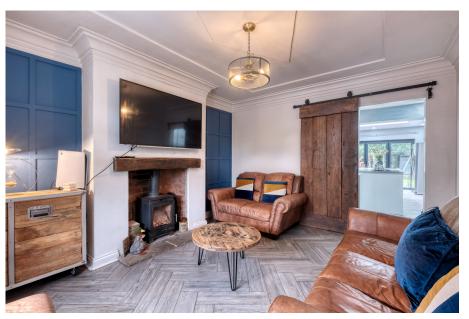

## **Chapel Street, Headless Cross, Redditch B97 5BB** Offers Over £250,000

🍋 3 🏪 1 🚘 1

A beautifully styled and sympathetically extended three bedroom semi detached property offered with a well appointed modern open plan kitchen/diner, good sized lounge with wood panelling and log burner fireplace, modern family bathroom, delightful rear garden and situated in the popular location of Headless Cross, Redditch.