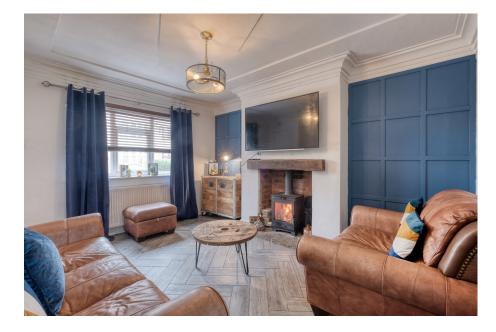

## **Chapel Street, Headless Cross, Redditch B97 5BB** Offers Over £250,000

🍋 3 🏪 1 🚘 1

A beautifully styled and sympathetically extended three bedroom semi detached property offered with a well appointed modern open plan kitchen/diner, good sized lounge with wood panelling and log burner fireplace, modern family bathroom, delightful rear garden and situated in the popular location of Headless Cross, Redditch.